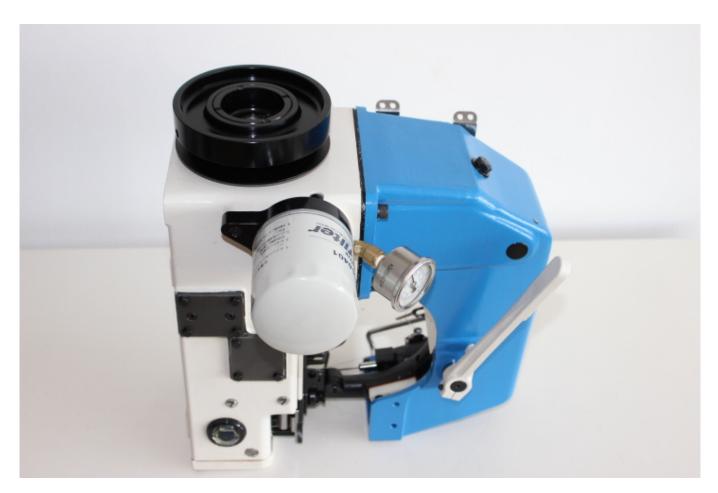

#### Additional features for the F900A

The F900A model has a mechanical thread cutter and an automatic lubrication system. As a result, our only task is to check the oil level and refill it.

Yao Han F900A can be easily adapted to the existing equipment. The F900A can be used with standard double or 1-thread stitch and the stitch width is adjustable from  $2 \sim 5$  stitches per inch ( $7 \sim 12$  mm).