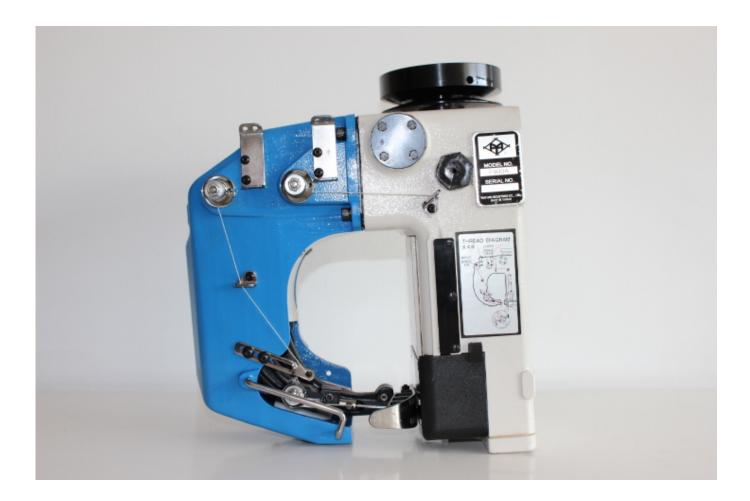

## Bag Closing Machine / Stitcher Yao Han F900A

Stationary bag closing machine **Yao Han F900A** is a very popular model of industrial stitchers, **designed for mounting on a tripod or column**. Model **F900A** is a **reliable single reinforced stitch** (2-thread) designed for stitching different kinds of bags: **paper, cotton, PP/PE, hessian, jute etc**.

# The highest quality of Yao Han stitching machines

This model has very well balanced rotating parts of the machine. This affects the quiet operation of the sewing machine and low level of vibrations.

#### Additional features for the F900A

The F900A model has a mechanical thread cutter and an automatic lubrication system. As a result, our only task is to check the oil level and refill it.

Yao Han F900A can be easily adapted to the existing equipment. The F900A can be used with standard double or 1-thread stitch and the stitch width is adjustable from  $2 \sim 5$  stitches per inch ( $7 \sim 12$  mm).