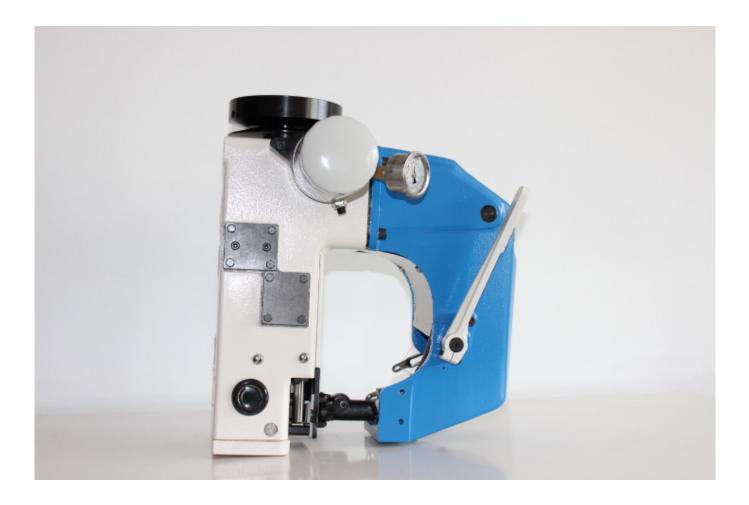

## Bag Closing Machine / Stitcher Yao Han F900A

Stationary bag closing machine **Yao Han F900A** is a very popular model of industrial stitchers, **designed for mounting on a tripod or column**. Model **F900A** is a **reliable single reinforced stitch** (2-thread) designed for stitching different kinds of bags: **paper, cotton, PP/PE, hessian, jute etc**.

# The highest quality of Yao Han stitching machines

This model has very well balanced rotating parts of the machine. This affects the quiet operation of the sewing machine and low level of vibrations.

#### Additional features for the F900A

The F900A model has a mechanical thread cutter and an automatic lubrication system. As a result, our only task is to check the oil level and refill it.

Yao Han F900A can be easily adapted to the existing equipment. The F900A can be used with standard double or 1-thread stitch and the stitch width is adjustable from  $2 \sim 5$  stitches per inch ( $7 \sim 12$  mm).