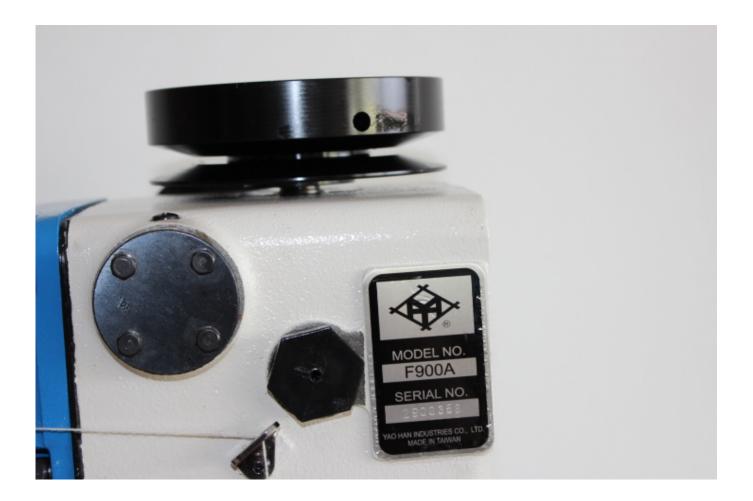

# Bag Closing Machine / Stitcher Yao Han F900A

| Availability  | Always on stock |
|---------------|-----------------|
| Shipping time | 24 hours        |
| Producer code | F900A           |

**Product description** 